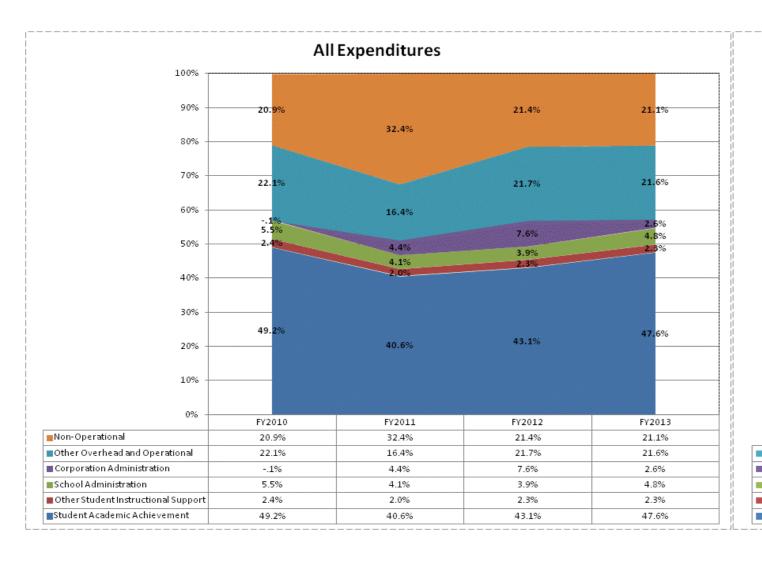

|                                    | F'           | Y06 % of Total |              | FY09 % of Total | FY           | 12 % of Total | F۱           | Y13 % of Total |
|------------------------------------|--------------|----------------|--------------|-----------------|--------------|---------------|--------------|----------------|
| Delphi Community School Corp (755) | FY 2006      | Exp            | FY 2009      | Exp             | FY 2012      | Exp           | FY 2013      | Exp            |
| Student Academic Achievement       | \$7,905,080  | 49.0%          | \$8,403,412  | 46.4%           | \$7,922,050  | 43.1%         | \$7,681,186  | 47.6%          |
| Student Instructional Support      | \$1,016,940  | 6.3%           | \$1,292,048  | 7.1%            | \$1,135,451  | 6.2%          | \$1,145,109  | 7.1%           |
| Overhead and Operational           | \$3,205,591  | 19.9%          | \$4,444,853  | 24.5%           | \$5,387,116  | 29.3%         | \$3,900,059  | 24.2%          |
| Nonoperational                     | \$4,010,395  | 24.9%          | \$3,976,161  | 21.9%           | \$3,937,711  | 21.4%         | \$3,402,278  | 21.1%          |
| Grand Total                        | \$16,138,006 |                | \$18,116,474 |                 | \$18,382,327 |               | \$16,128,632 |                |