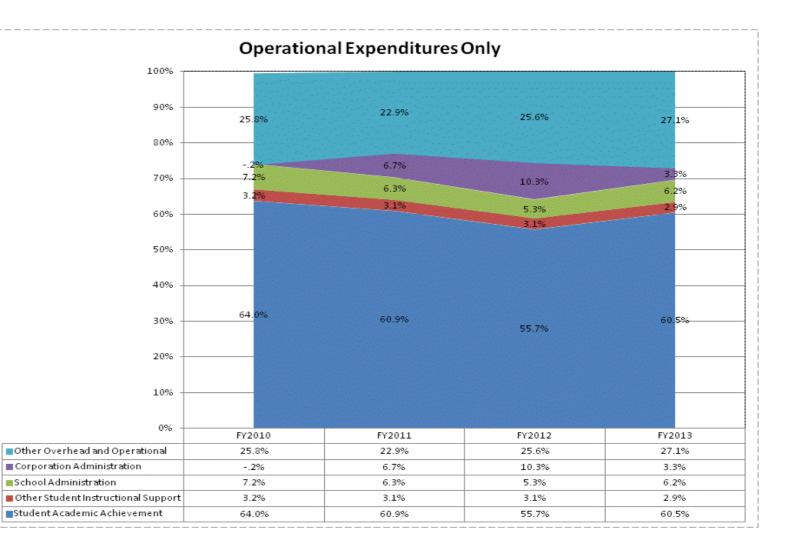

|                                    | F'           | Y06 % of Total |              | FY09 % of Total | FY           | 12 % of Total | F۱           | Y13 % of Total |
|------------------------------------|--------------|----------------|--------------|-----------------|--------------|---------------|--------------|----------------|
| Delphi Community School Corp (755) | FY 2006      | Exp            | FY 2009      | Exp             | FY 2012      | Exp           | FY 2013      | Exp            |
| Student Academic Achievement       | \$7,905,080  | 49.0%          | \$8,403,412  | 46.4%           | \$7,922,050  | 43.1%         | \$7,681,186  | 47.6%          |
| Student Instructional Support      | \$1,016,940  | 6.3%           | \$1,292,048  | 7.1%            | \$1,135,451  | 6.2%          | \$1,145,109  | 7.1%           |
| Overhead and Operational           | \$3,205,591  | 19.9%          | \$4,444,853  | 24.5%           | \$5,387,116  | 29.3%         | \$3,900,059  | 24.2%          |
| Nonoperational                     | \$4,010,395  | 24.9%          | \$3,976,161  | 21.9%           | \$3,937,711  | 21.4%         | \$3,402,278  | 21.1%          |
| Grand Total                        | \$16,138,006 |                | \$18,116,474 |                 | \$18,382,327 |               | \$16,128,632 |                |